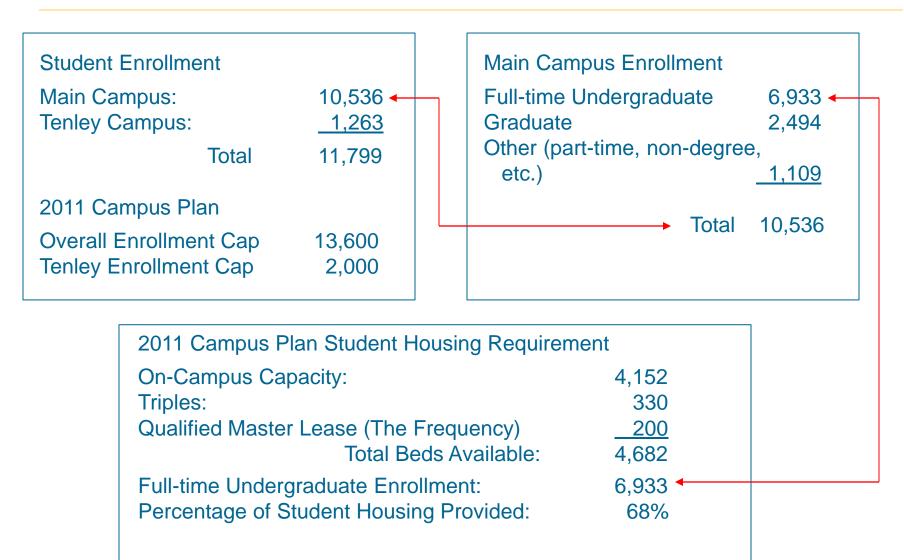

5 (2)             |
| 42 <sup>nd</sup> Street - AU Park        | 2 (6)             |
| 46 <sup>th</sup> Street                  | 10 (9)            |
| University Avenue - Spring Valley        | 0 (7)             |
| Methodist Church                         | 1 (0)             |
| 40 <sup>th</sup> Street - AU Park        | 2 (0)             |
| All Other *                              | 98 (263)          |
| Total                                    | <u>412 (808)</u>  |

\*Other: 39<sup>th</sup> Street 40<sup>th</sup> Street 41<sup>st</sup> Street 43<sup>rd</sup> Street 44<sup>th</sup> Street 47<sup>th</sup> Street 48<sup>th</sup> Street 49<sup>th</sup> Street Albermarle Street Cathedral Avenue Fordham Road **Glenbrook Road** Klingle Street



#### Fall 2020 Enrollment and Housing Report









22 W

# **Upcoming CLC Dates**

March 9, 2021 June 1, 2021 (Townhall) September 14, 2021 December 7, 2021