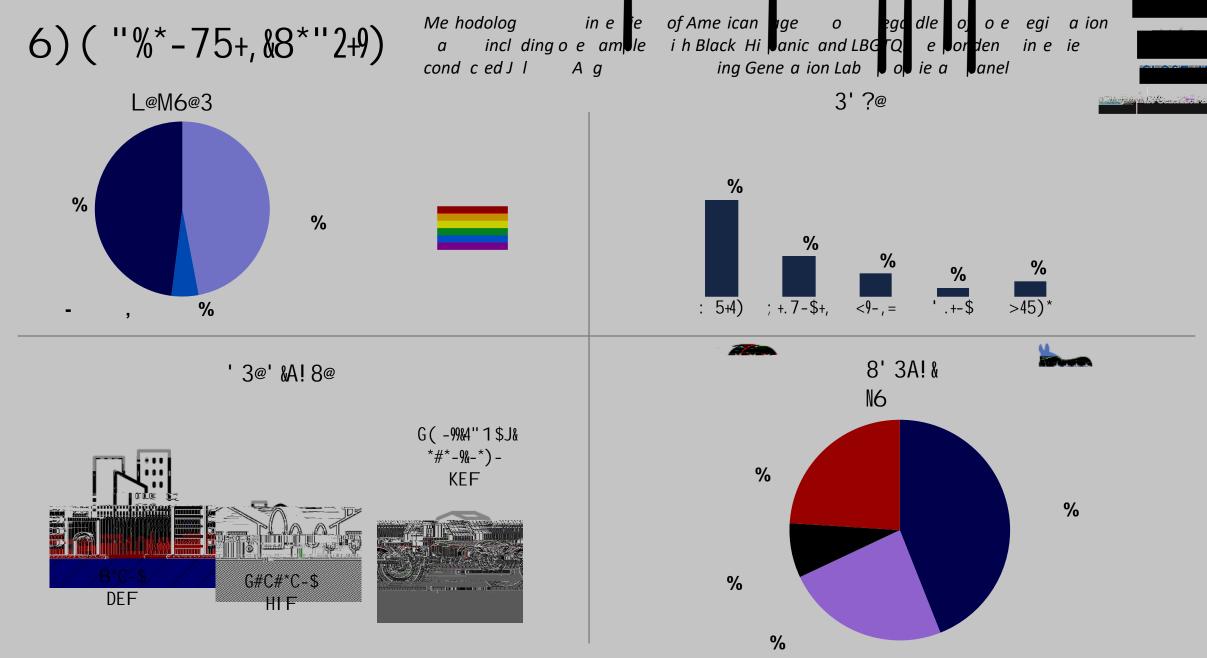

+ 2\%) (1 + 2\%) (1 + 2\%) (1 + 2\%) (1 + 2\%) (1 + 2\%) (1 + 2\%) (1 + 2\%) (1 + 2\%) (1 + 2\%) (1 + 2\%) (1 + 2\%) (1 + 2\%) (1 + 2\%) (1 + 2\%) (1 + 2\%) (1 + 2\%) (1 + 2\%) (1 + 2\%) (1 + 2\%) (1 + 2\%) (1 + 2\%) (1 + 2\%) (1 + 2\%) (1 + 2\%) (1 + 2\%) (1 + 2\%) (1 + 2\%) (1 + 2\%) (1 + 2\%) (1 + 2\%) (1 + 2\%) (1 + 2\%) (1 + 2\%) (1 + 2\%) (1 + 2\%) (1 + 2\%) (1 + 2\%) (1 + 2\%) (1 + 2\%) (1 + 2\%) (1 + 2\%) (1 + 2\%) (1 + 2\%) (1 + 2\%) (1 + 2\%) (1 + 2\%) (1 + 2\%) (1 + 2\%) (1 + 2\%) (1 + 2\%) (1 + 2\%) (1 + 2\%) (1 + 2\%) (1 + 2\%) (1 + 2\%) (1 + 2\%) (1 + 2\%) (1 + 2\%) (1 + 2\%) (1 + 2\%) (1 + 2\%) (1 + 2\%) (1 + 2\%) (1 + 2\%) (1 + 2\%) (1 + 2\%) (1 + 2\%) (1 + 2\%) (1 + 2\%) (1 + 2\%) (1 + 2\%) (1 + 2\%) (1 + 2\%) (1 + 2\%) (1 + 2\%) (1 + 2\%) (1 + 2\%) (1 + 2\%) (1 + 2\%$ 



! "#\$%&' ()\*+,-\$./&O+)1&"2&3)+(-%+\$+\$%&45)&' ()\*+,-\$&6\*)-(